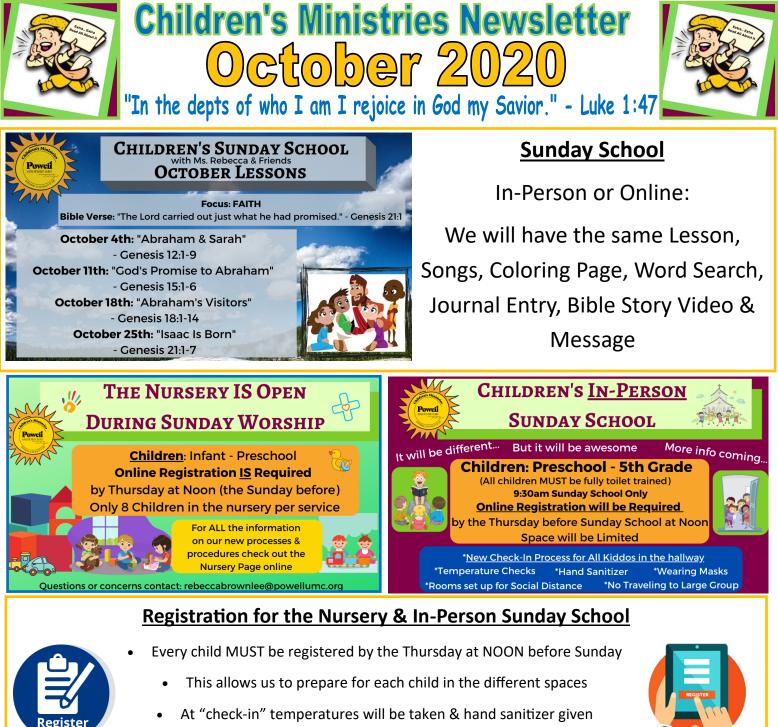

Masks for children 3 years old & older are required in the church

Powefi

• For more info or to register go to: https://www.powellumc.org/childrens-ministries/