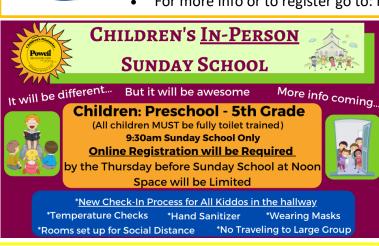

#### **Registration for the Nursery & In-Person Sunday School**

- Every child MUST be registered by the Thursday at NOON before Sunday
  - This allows us to prepare for each child in the different spaces
  - At "check-in" temperatures will be taken & hand sanitizer given
  - Masks for children 3 years old & older are required in the church
- For more info or to register go to: https://www.powellumc.org/childrens