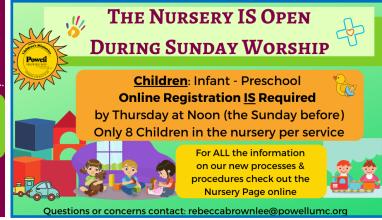

#### **Registration for the Nursery & In-Person Sunday School**

- Every child MUST be registered by the Thursday at NOON before Sunday
  - This allows us to prepare for each child in the different spaces
  - At "check-in" temperatures will be taken & hand sanitizer given
  - Masks for children 3 years old & older are required in the church
- For more info or to register go to: https://www.powellumc.org/childrens